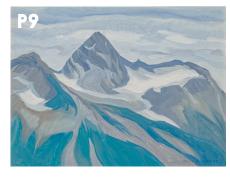

Doris McCarthy, *Early Spring, Fool's Paradise*, 1974, oil on panel, 47.6 x 57.8 cm Collection of Doris McCarthy Gallery, University of Toronto Scarborough. Gift of Wendy and Dwain Wacko, 2022.

Doris McCarthy, Mt. Sir Donald and its Glacier, 1983, oil on board, 47.6 x 57.8 cm. Collection of Doris McCarthy Gallery, University of Toronto Scarborough. Gift of Wendy and Dwain Wacko, 2022.