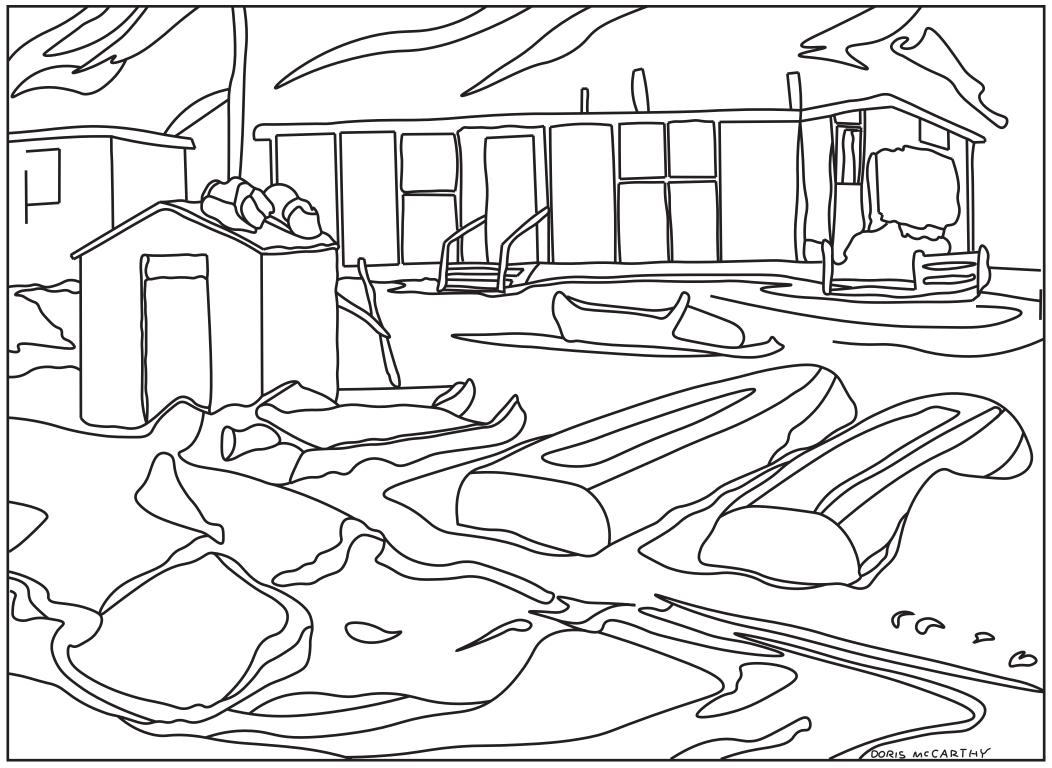

**Doris McCarthy,** *Untitled (Arctic Huts at Pond Inlet)*, 1976, oil on panel, 47.6 x 57.8 cm Collection of Doris McCarthy Gallery, University of Toronto Scarborough. Gift of Wendy and Dwain Wacko, 2022.