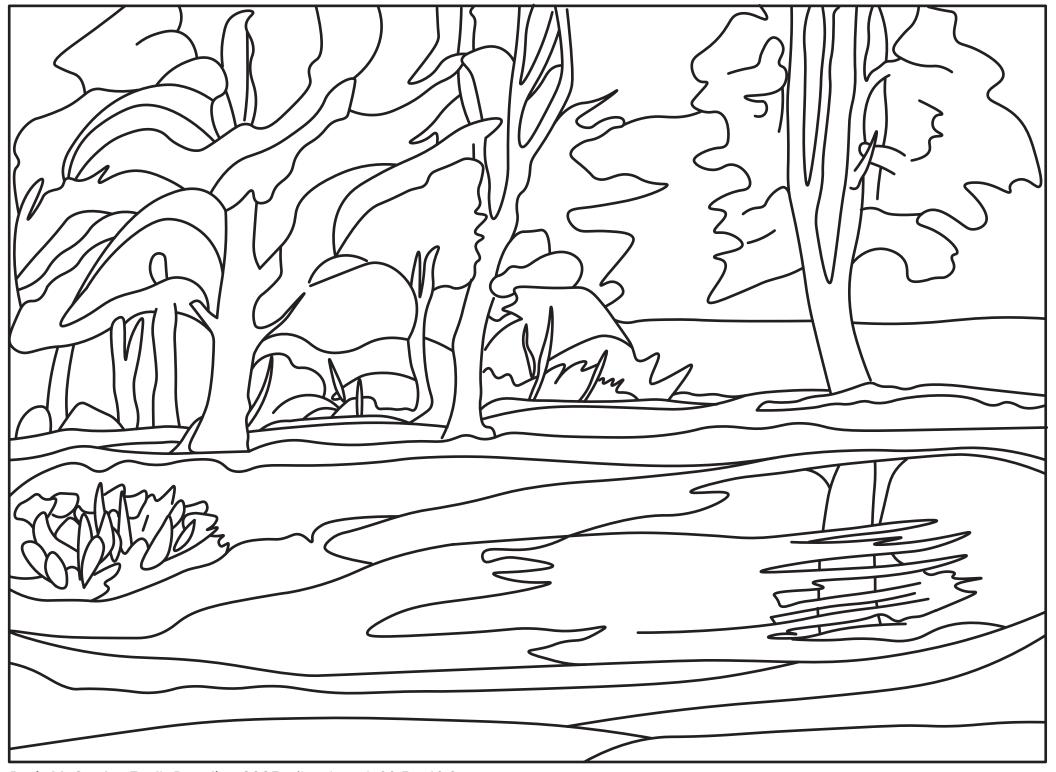

Doris McCarthy, Rushes, 1967, oil on canvas, 61 x 76.2 cm

Collection of Doris McCarthy Gallery, University of Toronto Scarborough. Gift of the Estate of Doris McCarthy, 2012.

**Doris McCarthy,** *Cathedral Bluffs Scarborough***, 2001**, watercolour and oil pastel on paper, 44.5 x 54.6 cm Collection of Doris McCarthy Gallery, University of Toronto Scarborough. Gift of Wendy and Dwain Wacko, 2022.