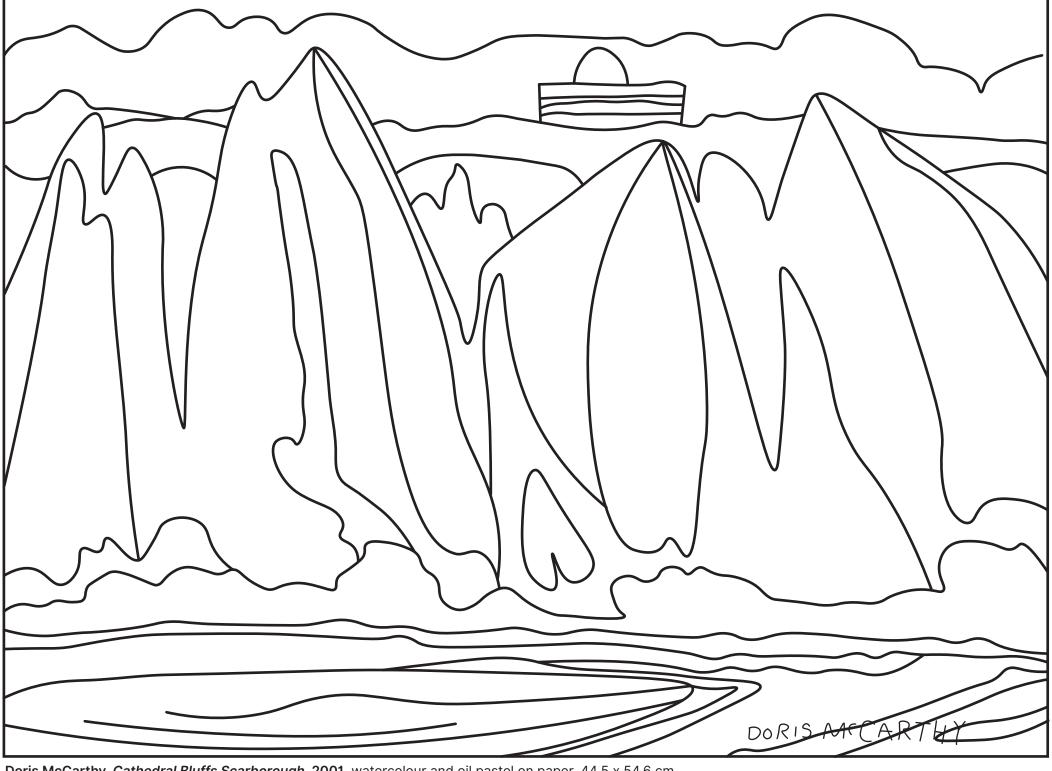

Doris McCarthy, Rushes, 1967, oil on canvas, 61 x 76.2 cm

Collection of Doris McCarthy Gallery, University of Toronto Scarborough. Gift of the Estate of Doris McCarthy, 2012.

**Doris McCarthy,** *Cathedral Bluffs Scarborough***, 2001**, watercolour and oil pastel on paper, 44.5 x 54.6 cm Collection of Doris McCarthy Gallery, University of Toronto Scarborough. Gift of Wendy and Dwain Wacko, 2022.