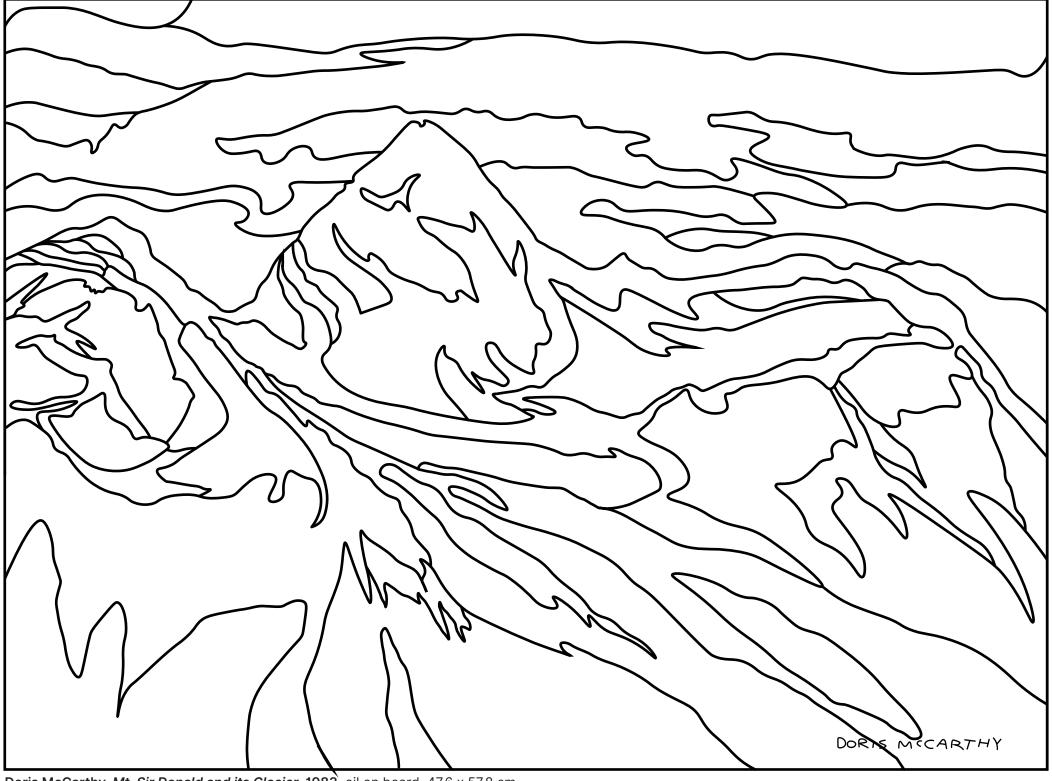

Doris McCarthy, *Early Spring, Fool's Paradise*, 1974, oil on panel, 47.6 x 57.8 cm Collection of Doris McCarthy Gallery, University of Toronto Scarborough. Gift of Wendy and Dwain Wacko, 2022.

Doris McCarthy, Mt. Sir Donald and its Glacier, 1983, oil on board, 47.6 x 57.8 cm. Collection of Doris McCarthy Gallery, University of Toronto Scarborough. Gift of Wendy and Dwain Wacko, 2022.