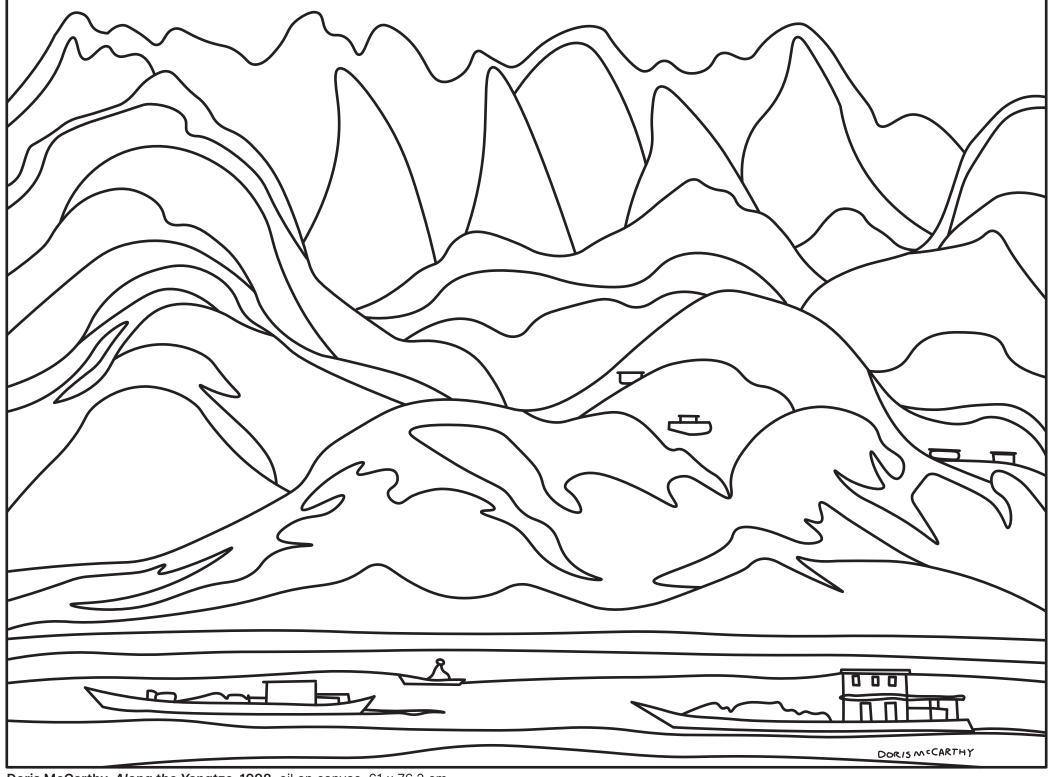

Doris McCarthy, Along the Yangtze, 1998, oil on canvas, 61 x 76.2 cm Collection of Doris McCarthy Gallery, University of Toronto Scarborough. Gift of the Estate of Doris McCarthy, 2012.

**Doris McCarthy, Fool's Paradise, 2005**, oil on board, 30.5 x 40.6 cm Collection of Doris McCarthy Gallery, University of Toronto Scarborough. Gift of the Estate of Doris McCarthy, 2012.