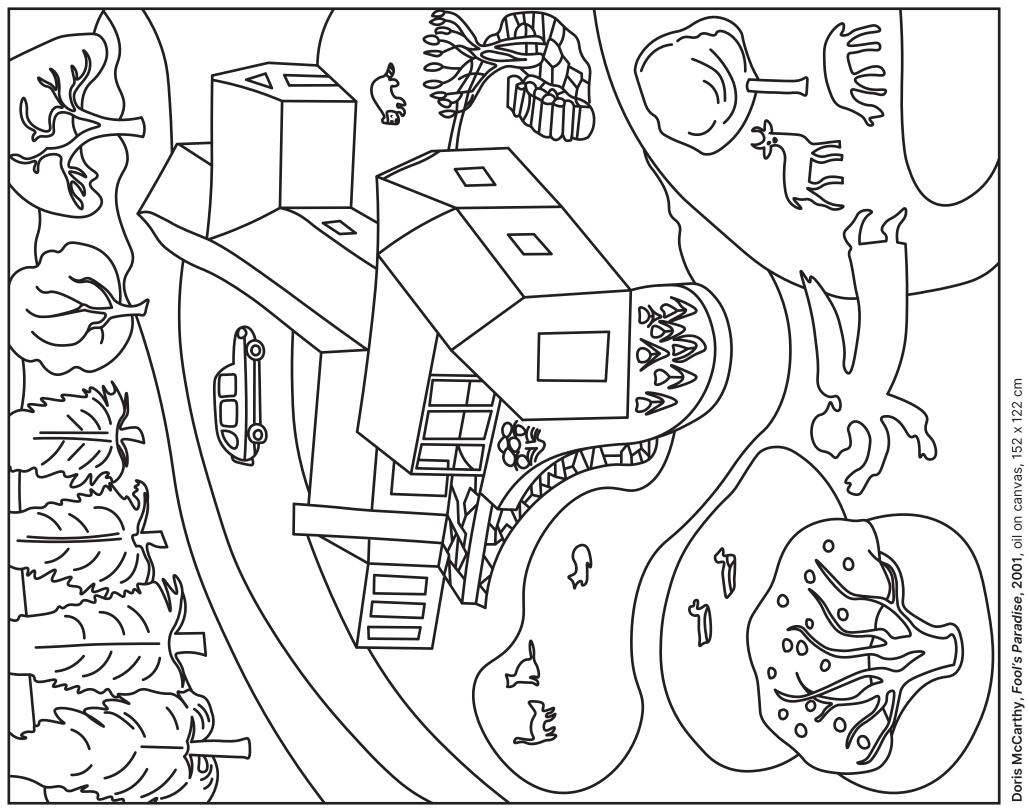

## DORIS MCCARTHY COLOURING PAGES

Selected Works from the Doris McCarthy Gallery Collection

**Doris McCarthy, Fool's Paradise, 2001**, oil on canvas, 152 x 122 cm Collection of Doris McCarthy Gallery, University of Toronto Scarborough. Gift of the artist, 2009.