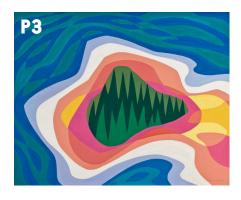

## DORIS MCCARTHY COLOURING PAGES

Selected Works from the Doris McCarthy Gallery Collection

**Doris McCarthy, Fool's Paradise, 2001**, oil on canvas, 152 x 122 cm Collection of Doris McCarthy Gallery, University of Toronto Scarborough. Gift of the artist, 2009.