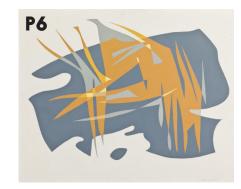

Doris McCarthy, Rushes, 1967, oil on canvas, 61 x 76.2 cm

Collection of Doris McCarthy Gallery, University of Toronto Scarborough. Gift of the Estate of Doris McCarthy, 2012.

**Doris McCarthy,** *Cathedral Bluffs Scarborough***, 2001**, watercolour and oil pastel on paper, 44.5 x 54.6 cm Collection of Doris McCarthy Gallery, University of Toronto Scarborough. Gift of Wendy and Dwain Wacko, 2022.