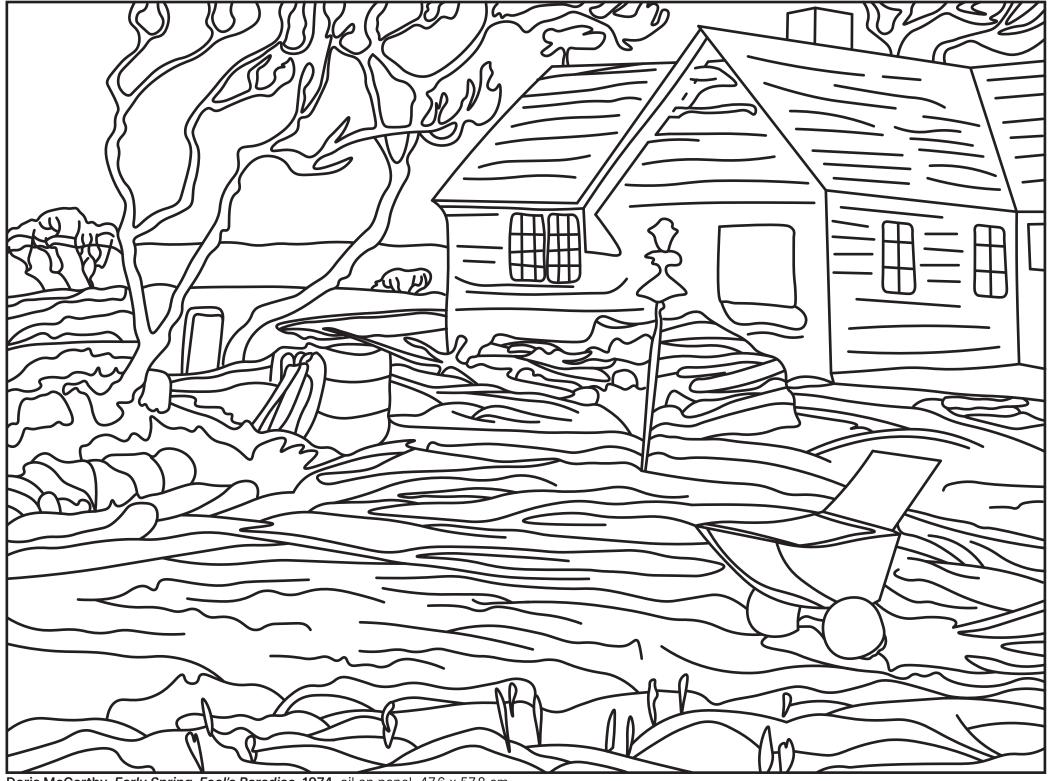

Doris McCarthy, *Early Spring, Fool's Paradise*, 1974, oil on panel, 47.6 x 57.8 cm Collection of Doris McCarthy Gallery, University of Toronto Scarborough. Gift of Wendy and Dwain Wacko, 2022.

Doris McCarthy, Mt. Sir Donald and its Glacier, 1983, oil on board, 47.6 x 57.8 cm. Collection of Doris McCarthy Gallery, University of Toronto Scarborough. Gift of Wendy and Dwain Wacko, 2022.