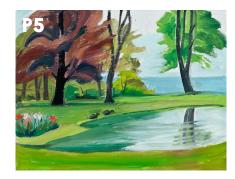

Doris McCarthy, Rushes, 1967, oil on canvas, 61 x 76.2 cm

Collection of Doris McCarthy Gallery, University of Toronto Scarborough. Gift of the Estate of Doris McCarthy, 2012.

**Doris McCarthy,** *Cathedral Bluffs Scarborough***, 2001**, watercolour and oil pastel on paper, 44.5 x 54.6 cm Collection of Doris McCarthy Gallery, University of Toronto Scarborough. Gift of Wendy and Dwain Wacko, 2022.