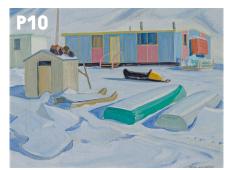

**Doris McCarthy,** *Untitled (Arctic Huts at Pond Inlet)*, 1976, oil on panel, 47.6 x 57.8 cm Collection of Doris McCarthy Gallery, University of Toronto Scarborough. Gift of Wendy and Dwain Wacko, 2022.