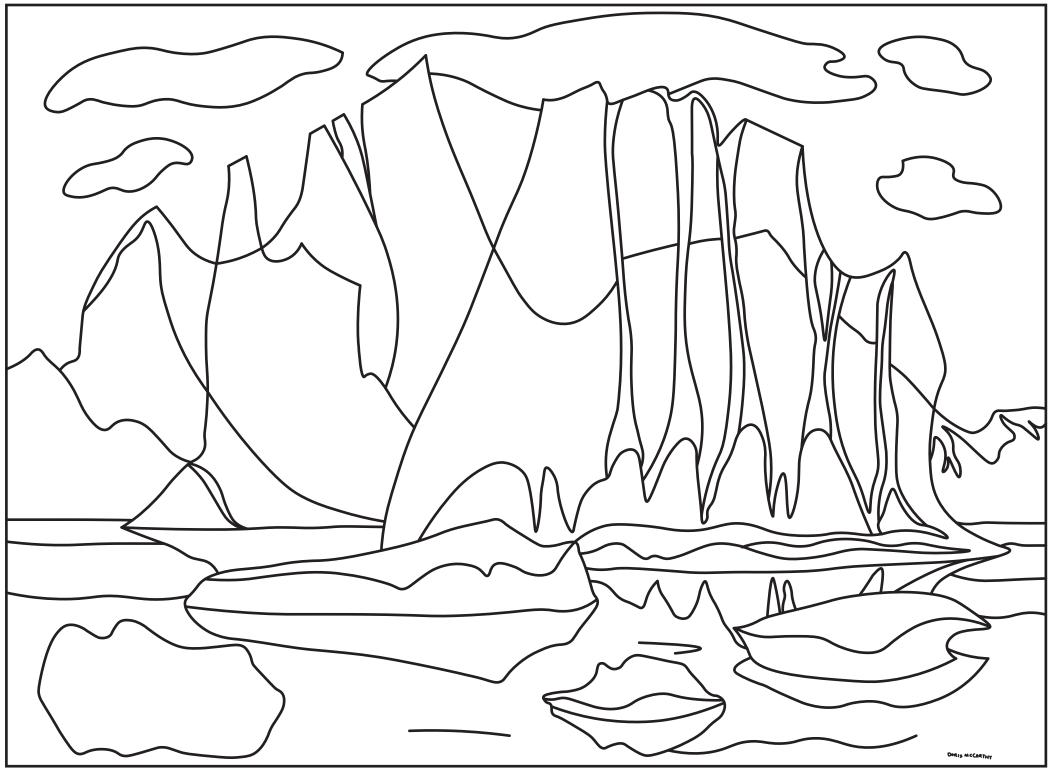

**Doris McCarthy, Iceberg with Icicles, 2000**, oil on canvas, 152.4 x 213.4 cm Collection of Doris McCarthy Gallery, University of Toronto Scarborough. Gift of the artist, 2009.

**Doris McCarthy, Georgian Bay From the Air, 1966**, oil on masonite, 61 x 76.2 cm Collection of Doris McCarthy Gallery, University of Toronto Scarborough. Gift of the Estate of Doris McCarthy, 2012.