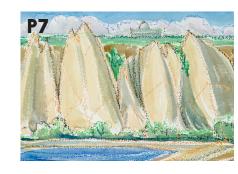

Doris McCarthy, Rushes, 1967, oil on canvas, 61 x 76.2 cm

Collection of Doris McCarthy Gallery, University of Toronto Scarborough. Gift of the Estate of Doris McCarthy, 2012.

**Doris McCarthy,** *Cathedral Bluffs Scarborough***, 2001**, watercolour and oil pastel on paper, 44.5 x 54.6 cm Collection of Doris McCarthy Gallery, University of Toronto Scarborough. Gift of Wendy and Dwain Wacko, 2022.