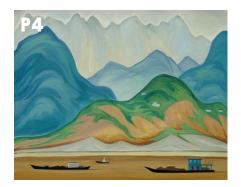

Doris McCarthy, Along the Yangtze, 1998, oil on canvas, 61 x 76.2 cm Collection of Doris McCarthy Gallery, University of Toronto Scarborough. Gift of the Estate of Doris McCarthy, 2012.

**Doris McCarthy, Fool's Paradise, 2005**, oil on board, 30.5 x 40.6 cm Collection of Doris McCarthy Gallery, University of Toronto Scarborough. Gift of the Estate of Doris McCarthy, 2012.